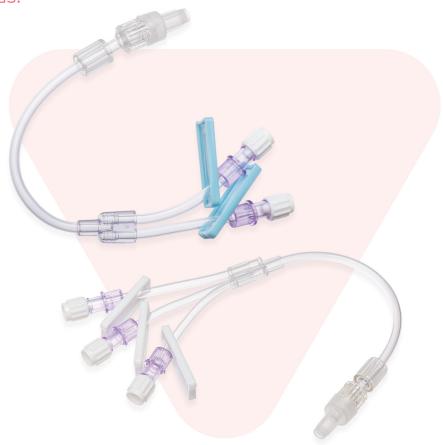

## Multi Lumen Standard Bore Extension Sets

Our Multi Lumen Standard Bore Extensions Set offer 2 and 3 lumen configurations. They have an inner diameter of 3mm and have slide clamps on each lumen. They are provided with male luer lock with rotating collar to female luer lock ends.

- > Female Luer lock to male Luer lock with rotating collar
- (>) Slide clamps
- Available with 2 and 3 Lumen
- (>) 3mm tubing
- Transparent medical grade PVC

| Multi Lumen Standard Bore Extension Sets |                                                        |        |                        | STERILE    |
|------------------------------------------|--------------------------------------------------------|--------|------------------------|------------|
| RE-ORDER                                 | DESCRIPTION                                            | LENGTH | NEEDLELESS ACCESS SITE | CARTON QTY |
| IV052300                                 | Multi Lumen Standard Bore Extension Set with 2 x Lumen | 15cm   | -                      | 100        |
| IV052400                                 | Multi Lumen Standard Bore Extension Set with 3 x Lumen | 15cm   | -                      | 100        |